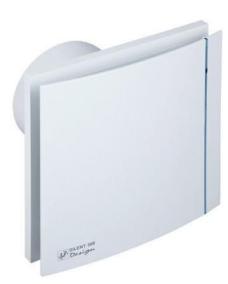

#### Ventilation system

Low noise ventilation system (35 dB ) with a maximum air flow speed of 175 m  $^3/\,h$  . Low consumption (16 W ), class II insulation , IP 45 d

Σελίδα 4 από 5

VI.PE SERRON, TK 62121 T.: 23210 99220, F : 23210 99270 / e - mail : dromeas @ dromeas . gr / <u>www .</u> <u>dromeas . Gr</u>