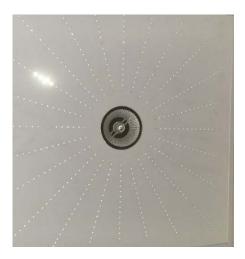

d by vertical perforated and horizontal steel beams of rectangular cross-section 60x25x1.5mm, connected to each other by special links made of reinforced polyamide (PA).

The metal beams have special notches and holes for hooking special bases, for fixing the suspension pins of the linings ( panels ), for connecting surfaces and for passing cables.

Regulator is attached to the lower part of each vertical element and in the upper part there is a special telescopic element of 100mm travel, for the full adjustment of the wall even on non-horizontal floors and ceilings.





Σελίδα 3 από 5

VI.PE SERRON, TK 62121 T.: 23210 99220, F : 23210 99270 / e - mail : dromeas @ dromeas . gr / <u>www .</u> <u>dromeas . Gr</u>



### **Characteristics**

#### LED lighting

Adjustable 3000K LED lighting



#### Ventilation system

Low noise ventilation system (35 dB ) with a maximum air flow speed of 175 m  $^3/\,h$  . Low consumption (16 W ), class II insulation , IP 45 d



Σελίδα 4 από 5

VI.PE SERRON, TK 62121 T.: 23210 99220, F : 23210 99270 / e - mail : dromeas @ dromeas . gr / <u>www .</u> <u>dromeas . Gr</u>





# **Characteristics**

#### Built-in Pop - up multi-socket for power supply and data transfer

4-way multi-socket for power supply and data transfer (2 xSCHUKO , 2 xUSB , 1 xHDMI , 1 xRJ 45)





Σελίδα 5 από 5

VI.PE SERRON, TK 62121 T.: 23210 99220, F : 23210 99270 / e - mail : dromeas @ dromeas . gr / <u>www .</u> <u>dromeas . Gr</u>