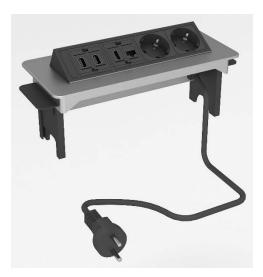

# **Characteristics**

#### Built-in Pop - up multi-socket for power supply and data transfer

4-way multi-socket for power supply and data transfer (2 xSCHUKO , 2 xUSB , 1 xHDMI , 1 xRJ 45)

Σελίδα 5 από 5

VI.PE SERRON, TK 62121 T.: 23210 99220, F : 23210 99270 / e - mail : dromeas @ dromeas . gr / <u>www .</u> <u>dromeas . Gr</u>