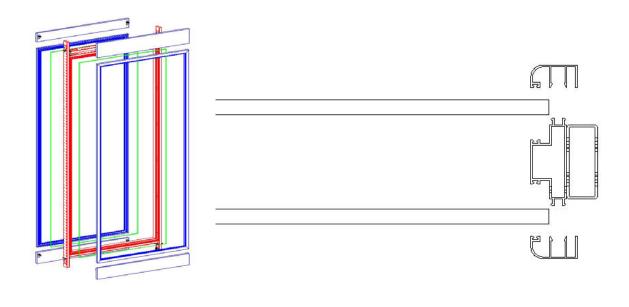

#### Articulated construction / Metal frame

The load-bearing metal frame is formed by vertical perforated and horizontal steel beams of rectangular cross-section 60x25x1.5mm, connected to each other by special links made of reinforced polyamide (PA).

The metal beams have special notches and holes for hooking special bases, for fixing the suspension pins of the linings ( panels ), for connecting surfaces and for passing cables.

Regulator is attached to the lower part of each vertical element and in the upper part there is a special telescopic element of 100mm travel, for the full adjustment of the wall even on non-horizontal floors and ceilings.