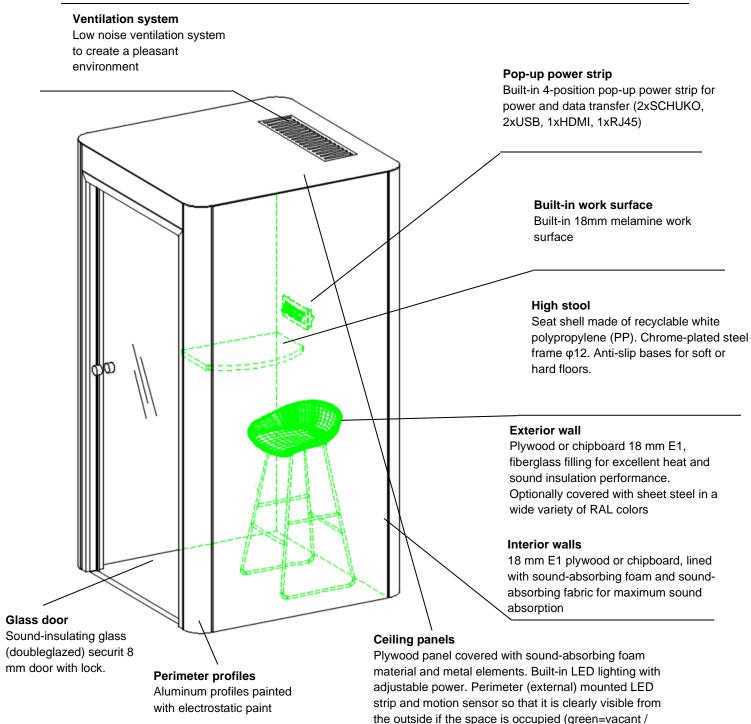

# Phone booth

PEF

Σελίδα 2 από 5

VI.PE SERRON, TK 62121 T.: 23210 99220, F : 23210 99270 / e - mail : dromeas @ dromeas . gr / www . dromeas . Gr

red=occupied)

# **Characteristics**

#### LED lighting

Adjustable 3000K LED lighting

#### Ventilation system

Low noise ventilation system (35 dB ) with a maximum air flow speed of 175 m  $^3/\,h$  . Low consumption (16 W ), class II insulation , IP 45 d

Σελίδα 4 από 5

VI.PE SERRON, TK 62121 T.: 23210 99220, F : 23210 99270 / e - mail : dromeas @ dromeas . gr / <u>www .</u> <u>dromeas . Gr</u>

#### Built-in Pop - up multi-socket for power supply and data transfer

4-way multi-socket for power supply and data transfer (2 xSCHUKO , 2 xUSB , 1 xHDMI , 1 xRJ 45)

Σελίδα 5 από 5

VI.PE SERRON, TK 62121 T.: 23210 99220, F : 23210 99270 / e - mail : dromeas @ dromeas . gr / <u>www .</u> <u>dromeas . Gr</u>